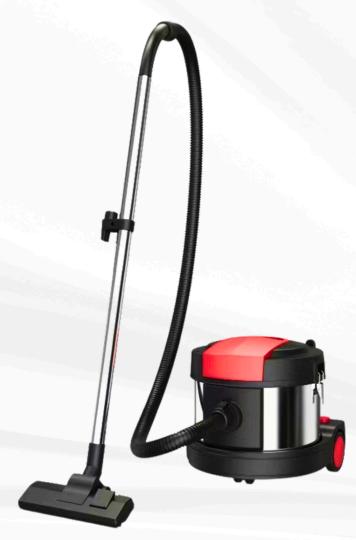

# **KOALA 103**

# CLEANTOOLS

## **DRY VACUUM CLEANER**

The **KOALA 103 Dry Vacuum** delivers high suction power in a compact, lightweight design — ideal for everyday cleaning in **offices**, **hotels**, **retail stores**, **clinics**, **classrooms**, and **commercial spaces**. With low noise levels and easy handling, it's built for performance in busy, noise-sensitive environments

#### **Dry - KOALA 103 Compact & Silent Cleaning!**