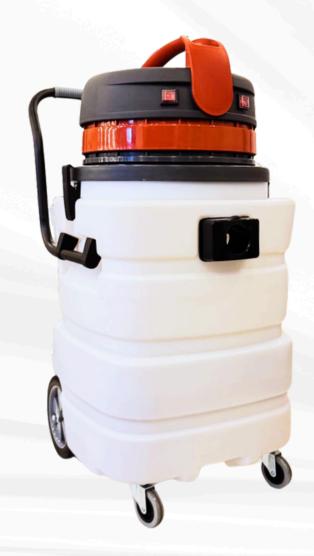

## **KOALA 429**

## **WET & DRY VACUUM CLEANER**

**CLEANTOOLS (S) PTE LTD** 

Power through any mess with the KOALA 429! Built tough for industrial and commercial use, it tackles dust, debris, and spills effortlessly. With powerful suction and a heavy-duty design, it's your go-to machine for unstoppable cleaning performance.

Wet or Dry - KOALA 429 handles it all!

Ideal For ?:

Warehouse

**Hospitals** 

**Airport** 

**Schools** 

## **Technical Specifications ii:**

**Function** Wet & Dry Power 2000 W 100 CM Height Voltage 220 -240 V Capacity 901 Air Flow Rate 106 L/S Tank Diameter 440 MM 40 MM Hose Diameter Length of Cable 8 M

Vacuum Suction **250 MBAR** 