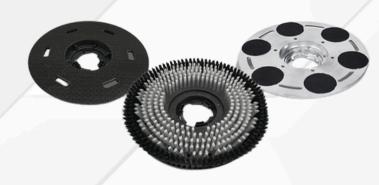

The Stane Pro is compatible with various accessories and tools, enabling it to perform multiple functions and adapt to different floor types.

Strong motors enable the addition of up to 3 units of heavy weight.

This increases the weight of the machine to allow more effective work to be done.

The Stane Pro can be paired with a wide range of accessories to perform various tasks.

with a 3-gear motor, which also reduces