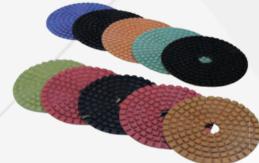

The Stane Pro is compatible with various accessories and tools, enabling it to perform multiple functions and adapt to different floor types.

Strong motors enable the addition of up to 3 units of heavy weight.

This increases the weight of the machine to allow more effective work to be done.

The Stane Pro can be paired with a wide range of accessories to perform various tasks.

with a 3-gear motor, which also reduces