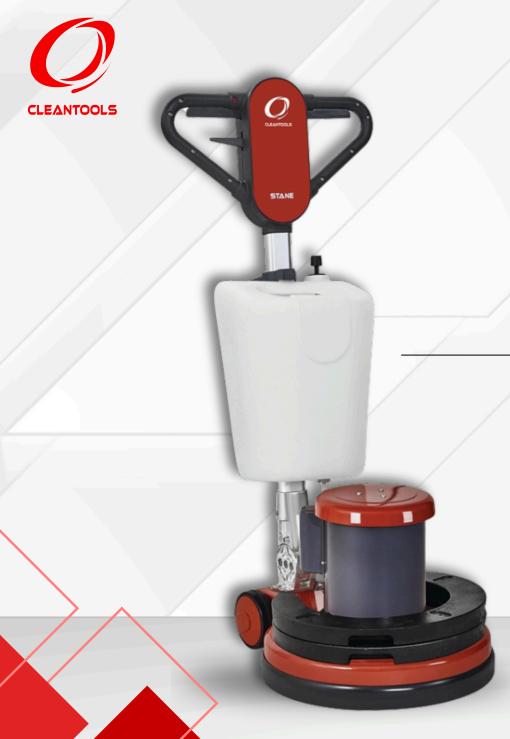

## STANE PRO

This versatile machine is ideal for stone care applications, as well as for routine maintenance and cleaning tasks.

| <b>Technical Specs</b> | PRO 2.5 |
|------------------------|---------|
|------------------------|---------|

Power: 1850 W (2.5 HP)

Weight: 59 Kg Voltage: 220 V Frequency: 50 Hz

Dimension: 62 x 45 x 120 Cm

Noise Level: 54 dB
Working Width: 17 In
Rotation Speed: 150 RPM

Additional Weight: 2 Pcs

**⊝** PRO 2.5

The machines are equipped with a safety feature that requires the simultaneous activation of both the switch and the safety button to operate.