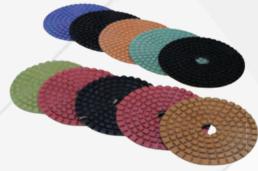

The Stane Pro is compatible with various accessories and tools, enabling it to perform multiple functions and adapt to different floor types.

Strong motors enable the addition of up to 3 units of heavy weight.

This increases the weight of the machine to allow more effective work to be done.

The Stane Pro can be paired with a wide range of accessories to perform various tasks.

with a 3-gear motor, which also reduces