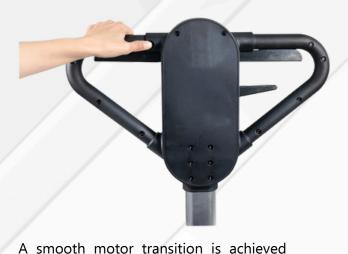

This increases the weight of the machine to allow more effective work to be done.

The Stane Pro can be paired with a wide range of accessories to perform various tasks.

with a 3-gear motor, which also reduces

the overall noise level, making the

machine quieter.