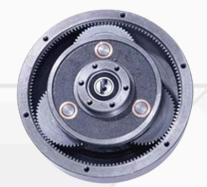

This increases the weight of the machine to allow more effective work to be done.

The Stane Pro can be paired with a wide range of accessories to perform various tasks.

with a 3-gear motor, which also reduces

the overall noise level, making the

machine quieter.