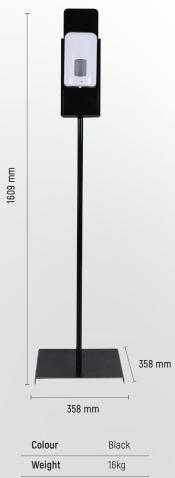

Automatic induction, sensitive response.

- Wall-mounted perforation-free design for easy installation. With optional base support.
- · Visible liquid window, security key lock.
- Wide range of applications, can be used in hotels, guesthouses, offices, hospitals, airports, stations, public places, etc.

SENSOR

DISTANCE

30-80 mm

MATERIAL

ABS

SIZE

140x95x240 mm

CAPACITY