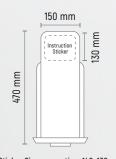

SENSOR

DISTANCE

30-80 mm

MATERIAL

ABS

SIZE

140x95x240 mm

CAPACITY

1000 ml

NOISE LEVEL ≤ 40 dB

SPRAY VOLUME 0.3-0.5 ml/s

**PACKING** 62x26.5x60 cm/ 24pcs/ 21 kg

Sticker Size suggestion: 140x130 mm