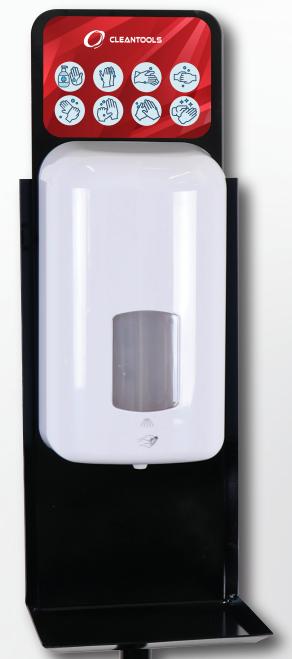

## HAND SANITIZING STATION

Volume (L)

1000 ml

## **AUTOMATIC INFARED DISINFECTION MACHINE**

Automatic sensor operated, the touchless hand disinfection machine is designed to nebulize hand sanitizer or alcohol, and provide automatic dosage of spray, which enables a quick and easy hand disinfection and eliminates cross contamination, achieving optimal hand hygiene.

Automatic induction, sensitive response.

- Wall-mounted perforation-free design for easy installation. With optional base support.
- · Visible liquid window, security key lock.
- Wide range of applications, can be used in hotels, guesthouses, offices, hospitals, airports, stations, public places, etc.