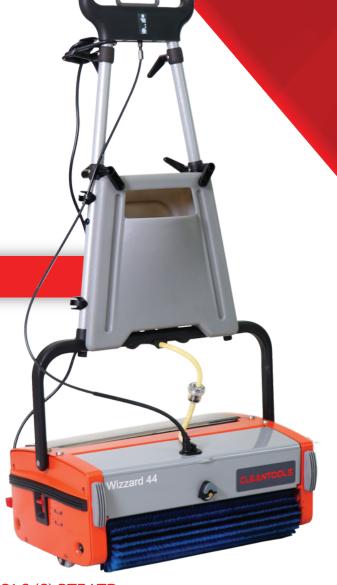

The WIZZARD 44P is a versatile and high quality escalator & multi-surface cleaner, designed to clean on escalators, carpets and different types of floors. The specially designed brushes enable it to clean deep into the grooves, with minimal water used and leaving steps dry in minutes. The compact and hi-tech design also enables the machine to be operated under shelves, cots, tables and chairs where other machines normally cannot reach. The rugged design of the machine ensures trouble-free and continuous operation. Different types of brushes are available to suit any type of floor including escalators. The 4-stage brush pressure adjustment device is provided to minimise the wear of the brushes which ensures optimum use of the brushes

## **TECHNICAL SPECS**

Dimensions: 38 x 58 x 112 CM Scrubbing Width:

Theoretical Area Coverage: Power Supply:

Total Power: 1000 W

Brush Speed: 650 RPM

**Solution Tank:** 4 L Recovery Tank: 2.2 L

Weight: 29.5 Kg

42 CM

450 m<sup>2</sup>/ Hour

230 V 50 Hz