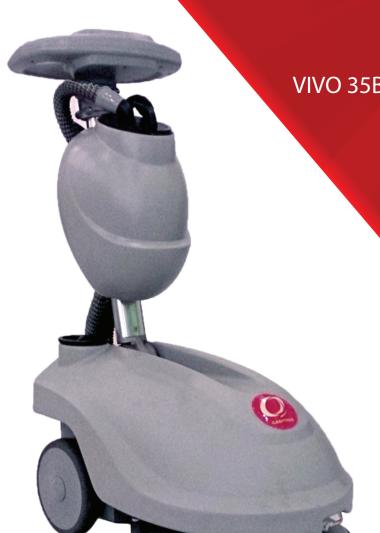

## VIVO 35B WALK-BEHIND SCRUBBER DRIER

The VIVO 35B is recommended for cleaning of areas where size is a constraint. Despite it being small, the VIVO 35B does not pale out in performance. Being battery-operated, it is not restricted by its cable length and thus can be used anywhere.

## TECHNICAL SPECS

Voltage: 24 V Battery: 2 x 12 V

Solution Tank: 11 L

Recovery Tank: 13 L

Weight: 45 Kg / 65 Kg

Brush Motor Power: 400W

Vacuum Motor Power: 370 W Max Working Capacity: 850 m<sup>2</sup>/h

Cleaning Width: 350 MM

Squeegee Width: 420 MM

Dimension[L x W x H] 72 x 44 x 900 CM