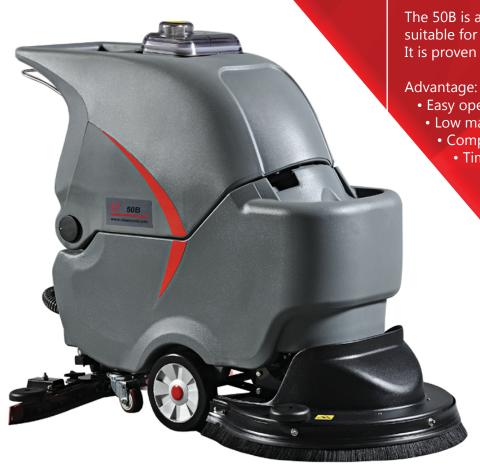

## **50B WALK-BEHIND SCRUBBER DRIER**

The 50B is a simple yet effective scrubber drier that is suitable for both maintenanceand deep area cleaning. It is proven to be both cost and time effective.

- Easy operation
- Low maintenance
  - Compact for narrow work spaces
    - Time saving and cost effective

## **TECHNICAL SPECS**

Voltage: 24 V

Battery: 2 x 12 V, 105Ah

Max Working Time Capacity: 3 hrs

Brush Pressure: 30 Kg

Solution Tank: 50 L (HDPE) Recovery Tank: 50 L (HDPE)

Weight: 67 Kg (without battery)

Brush Motor Power: 560 W Vacuum Motor Power: 450 W

Max Working Capacity: 1950m<sup>2</sup> / h

Cleaning Width: 500 MM

Squeegee Width: 815 MM

Dimension[L x W x H] 122 x 52 x 98 CM