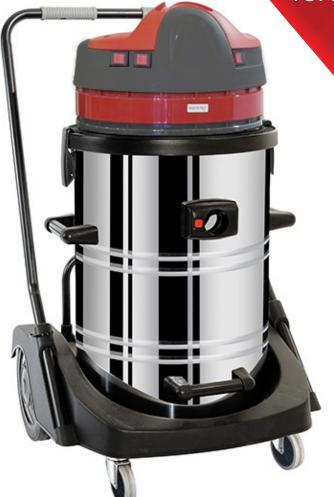

## TOPPER 640 WET & DRY VACUUM CLEANER

The TOPPER 640 is suitable for daily use in medium to large areas. It is equipped with a stainless steel tank for robust use. Comes is dual or triple motors for strong suction.

Advantage:

- Equipped with 3 powerful motors
  - Easy maintenance by tipping of vacuum cleaner
    Easy operation
    - Easy operation

## **TECHNICAL SPECS**

Usage:Wet & DryMotor Power:3 x 1,000 / 2 StagedVoltage:220-240 VFrequency:50 - 60 HzWeight:25 KGCable Length:8.5MWaterlift:2200 MBARAirflow:5100m³ /hTank Capacity:78 L / 63 LDiameter:38 MMMaterial:Stainless SteelCountry of Origin:Italy