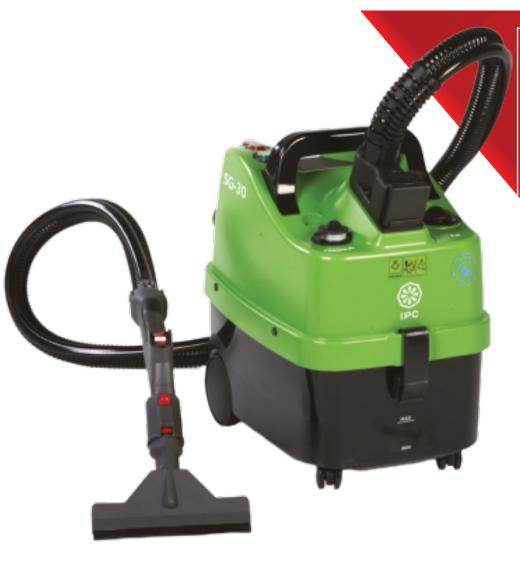

## **IPC SG- 30 STEAM GENERATOR**

Ideal for cleaning industrial kitchens, pharmaceutical, mechanical industries and public toilets. Produces high pressure satuated steam with fast initial heat-up time. Anti Bugs system. Power suction system – wet & dry with water filtering system. Auto filling water tank..

## Advantage:

- Handle for a convenient transportation.
  - Control panel ensuring a constant check of machine functions.
    - Rotary knob for steam quantity controller