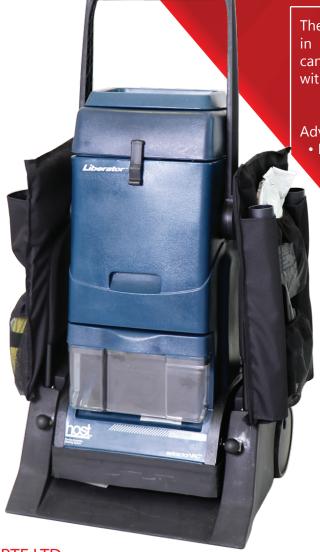

## **HOST LIBERATOR**

**DRY CARPET CLEANING** 

The HOST Liberator is powerful deep carpet cleaning in large areas with greater dry soil removal and also can do multi-tasking cleaning for large open areas with superior deep cleaning power too.

- Power vacuums lawn mower style up to 6,000 square feet per hour
  - Greater dry soil removal (130 CFM) than conventional vacuums
  - Carpets deep cleaned and dry in minutes not hours!

Dimensions: 43 x 33 x 97 CM

Weight: 29 KG

Drive Motor: 220V 50Hz 5.5 amp

9,000 RPM

Vacuum Motor: 220V 50Hz 6.5 amp

120 CFM

Filters: 6 stage fine particulate filters [HEPA available]

Brushes Diameter: 33 x 12.5 CM