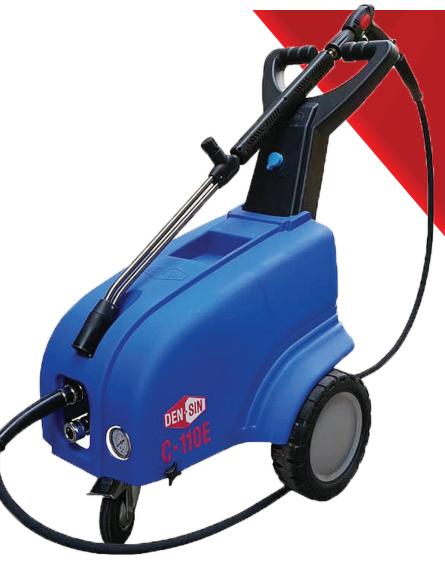

The high pressure cleaner is used for daily cleaning of machinery, vehicles and buildings. Removes stubborn dirt, stains and other debris stuck to multiple surfaces.

## **TECHNICAL SPECS**

Voltage: 220-240 V / 1 PHASE

Frequency: 50 - 60 Hz

Class: F

Motor Speed: 1,400[50Hz]/1,750[60Hz]

Pressure: 110 BAR / 1,6000 PSI

Flow: 11.7 L/MIN / 3.1 US GPM

Power Consumption: 2 KW / 3 HP Max. Water Inlet Temp.: 60 DEGREES

Cable: 30M

Weight: 62 Kg

Dimension LxHxW: 720 X 900 X 480 MM