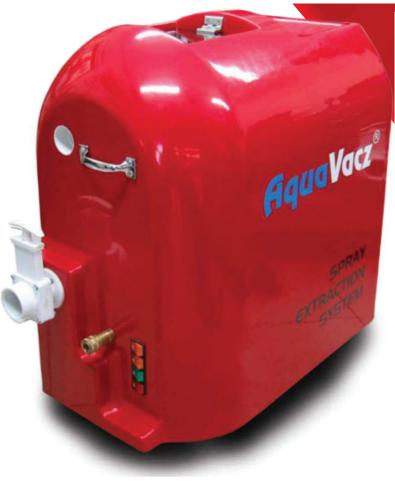

## AQUAVACZ CARPET EXTRACTOR

Simple to use and easy to maneuver. Built to withstand daily use and possible abuse. The units are constructed of strong noncorrosive fibreglass so they won't corrode or rust.Suitable to clean high-traffic areas!. Comes with different tools for different functions.

Advantage:

Strong fibreglass body
Automatic float shut-off system when tank is full

## **TECHNICAL SPECS**

| Pump Pressure:      | 100PSI          |
|---------------------|-----------------|
| Vacuum Motor Power: | 2 x 1,000 W     |
| Voltage:            | 240 V / 50 Hz   |
| Ampere:             | 13.5 A          |
| Heater:             | 1200 W          |
| Thermostat Ctrl:    | 30°C to 100°C   |
| Max/Min Waterlift:  | 4572 / 2286 MM  |
| Solution Tank:      | 38 L            |
| Recovery Tank:      | 40 L            |
| Dimension:          | 45 x 80 x 75 CM |
| Weight:             | 40 Kg           |
| Body:               | Fibreglass      |