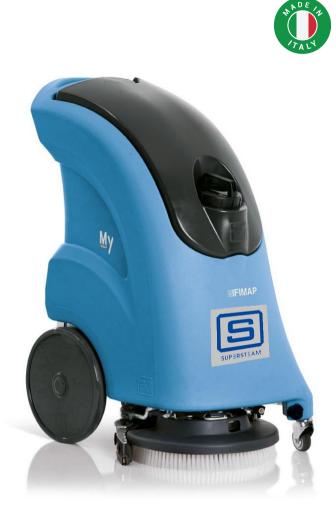

## **MY16**

## LESS IS MORE

My16 is recommended for cleaning the floor of small, cluttered areas up to 1,300 sq.m.lt is an extremely compact and manageable scrubbing machine, ideal to clean small areas. For those who have to carry out maintenance cleaning operations at the end of the work day, My16 can help to get a perfectly clean and sanitised floor in an hour.

## **MY16**

With its large diameter wheels, My16 makes it easy to move around and ensures easy transportability.