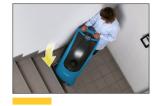

Get over stairs easily with large diameter wheels

## **MY16**

With its large diameter wheels, My16 makes it easy to move around and ensures easy transportability.