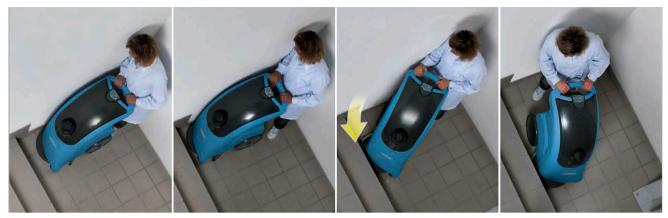

## **MY16**

With its large diameter wheels, My16 makes it easy to move around and ensures easy transportability.

Get over stairs easily with large diameter wheels