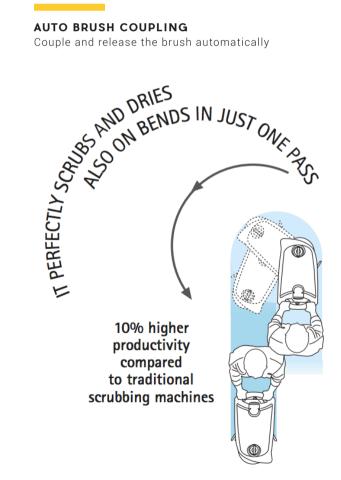

**CLEAN CORNERS**Effortlessly clean along walls and corners

PARABOLIC SQUEEGEE Dry even on bends

BUILT IN BATTERY CHARGER

Plug battery charger cable directly into mains socket for easy charging

**PRODUCTIVITY** 

Over 60 minutes working autonomy with energy savings up to 30%

EXCELLENT DRYING PERFORMANCE

Perfect against slip and fall